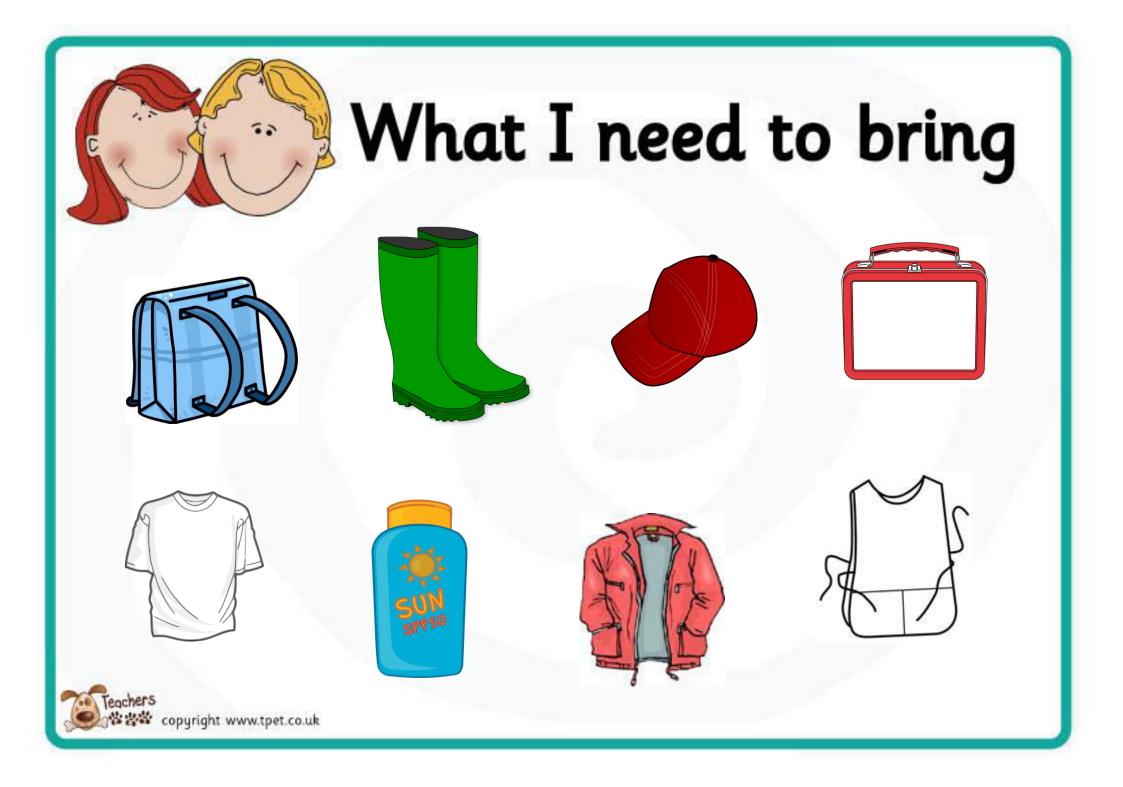

# What I need to bring

In **winter** you might need In **summer** you might need

In wet weather you

might need these.

Everything on this page can be edited as you wish. Simply delete the images that do not apply to your school and add your